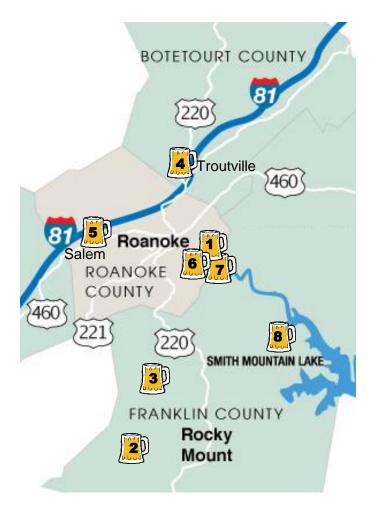

#### 1. BIG LICK BREWING CO.

135 Salem Ave. Ste. 100 ~ Roanoke, VA 24011 biglickbrewingco.com

540-562-8383

**HOURS:** 

Thur. - Fri. 4-9pm Sat. 1-9

#### 2. CALLAWAY BREWING CO.

21 Woodwinds Rd. ~ Callaway, VA 24067 callawaybrewingco.com

540-267-6733

**HOURS:** 

Thur. 6:30-8pm Fri. 6:30-9pm Sat. 2-9pm

#### 3. CHAOS MOUNTAIN BREWING

3135 Dillons Mill Rd. ~ Callaway, VA 24067 chaosmountainbrewing.com

540-334-1600

**HOURS:** 

Thur.- Fri. 4-9pm

Sat. 1-9pm Sun. 12-6pm

#### 4. FLYING MOUSE BREWERY

221 Precast Way ~ Troutville, VA 24175 flyingmousebrewery.com

540-992-1288

**HOURS:** 

Thur. 5-7pm Fri. 4-8pm Sat. 2-8pm Sun. 1-5pm

### 5. PARKWAY BREWING CO.

739 Kessler Mill Rd. ~ Salem, VA 24153 parkwaybrewing.com

540-314-8234

**HOURS:** 

Thur. – Fri. 4-8pm Sat. 3-8pm Sun. 2-6pm

#### 6. ROANOKE RAILHOUSE BREWERY.

3106 Franklin Rd. SW. ~ Roanoke, VA 24014 roanokerailhouse.com

540-293-2423

**HOURS:** 

Mon. - Fri. 4-8pm Sat.-Sun. 2-7pm

#### 7. SOARING RIDGE CRAFT BREWERS

523 Shenandoah Ave. NW ~ Roanoke, VA 24016 soaringridge.com

540-529-2140

**HOURS:** 

Wed.- Fri. 4-9pm Sat. 2-9pm

## 8. SUNKEN CITY BREWING COMPANY

40 Brewery Dr.~ Hardy, VA 24101 sunkencitybeer.com

540-420-0476

**HOURS:** 

Thur. 3-9pm Fri. 3-10pm Sat. 12-9pm Sun. 1-6pm