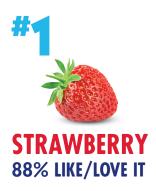

## MOST POPULAR SMOOTHIE FLAVORS ON US MENUS<sup>(1)</sup>

## **Strawberry Banana**

A classic flavor combination with a smooth and creamy texture.

BANANA 85% LIKE/LOVE IT

A bright and tropical burst of flavor.

| Source: 1) Datassential, 2024. (Likeability based on consumers who have tried ingredient.)  Nutrition Facts       | Case Code         | Serving Size | Calories | Fotal Fat (g) | Saturated Fat (g) | lrans Fat (g) | Sodium (mg) | Carbs (g) | Fiber (g) | Sugars (g) | Added Sugars (g) | Protein (g) | Vitamin D % DV* | Calcium % DV* | ron% DV* | otassium % DV* | /itamin C % DV* |
|-------------------------------------------------------------------------------------------------------------------|-------------------|--------------|----------|---------------|-------------------|---------------|-------------|-----------|-----------|------------|------------------|-------------|-----------------|---------------|----------|----------------|-----------------|
| Strawberry Banana                                                                                                 | 100-71202-00318-9 | 128g         | 100      | 0             | 0                 | 0             | 0           | 25        | 2         | 18         | 10               | <1          | 0               | 4             | 30       | 20             | 60              |
| Strawberry Puree, Banana Puree, and Agave Syrup.  Mango Pineapple  Mango Puree, Pineapple Puree, and Agave Syrup. | 100-71202-00505-3 | 128g         | 120      | 0             | 0                 | 0             | 0           | 29        | 2         | 25         | 10               | 1           | 0               | 6             | 25       | 10             | 220             |