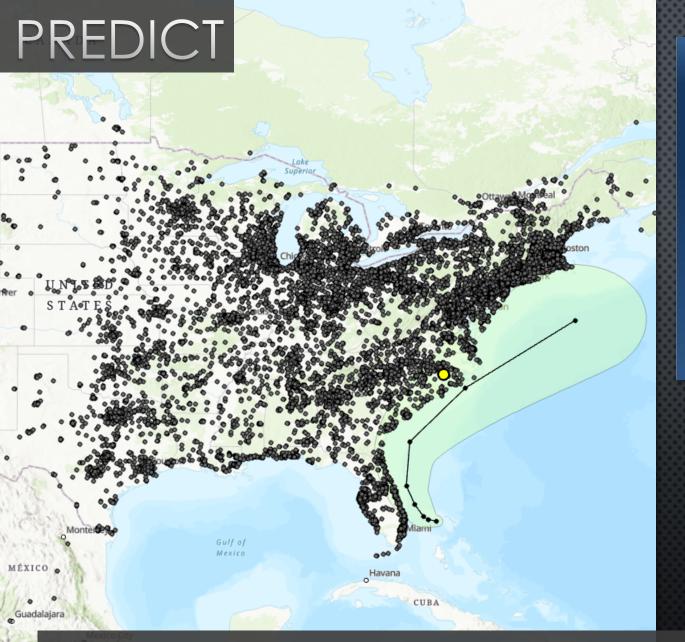

#### Next

Achieving Resilient Warfighter Sustainment

- Artificial intelligence
- Machine learning
- Data analytics

Sense, Predict, Deliver