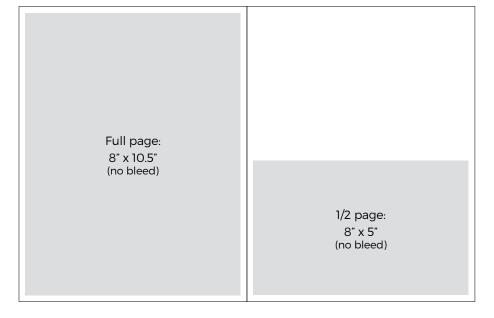

#### SIZE SPECIFICATIONS

Book Trim Size: 8.5" wide x 11" tall

**Ad Sizes** 

Non-Bleed

Full Page: 8" wide x 10.5" tall 1/2 Page: 8" wide x 5" tall

Bleed

Not available for this event guide