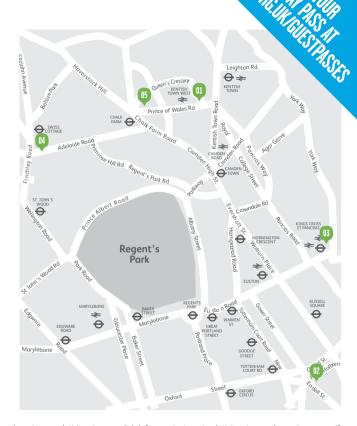

## BETTER LEISURE CENTRES IN CAMDEN

#### 01. Kentish Town Sports Centre

Grafton Road, Kentish Town, London NW5 3DU

Tel: 020 7974 7000

#### 02. Oasis Sports Centre

32 Endell Street, Covent Garden, London WC2H 9AG

Tel: 020 7831 1804

#### 03. Pancras Square Leisure

5 Pancras Square, King's Cross, London N1C 4AG

**Tel**: 020 7974 5555

#### 04. Swiss Cottage Leisure Centre

Adelaide Road, Swiss Cottage, London NW3 3NF

Tel: 020 7974 2012

#### **05. Talacre Community Sports Centre**

Dalby Street, Kentish Town, London NW5 3AF

Tel: 020 7974 8765