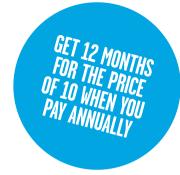

#### Prepaid membership

This membership gives you unlimited use of the gym, swimming pool and fitness classes. Prepaid memberships include a one-off joining fee and can be paid monthly (by direct debit) or in a single annual payment.