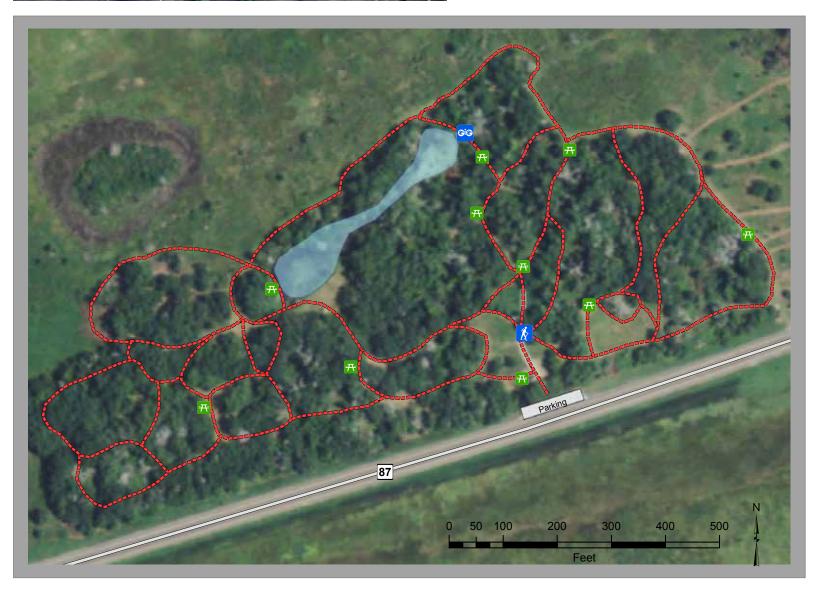

## TEXAS ORNITHOLOGICAL SOCIETY SABINE WOODS SANCTUARY

Trail Length: Variable Trail Surface: Natural

GPS Coordinates: 29° 41′ 53″ N 93° 56′ 52″ W Directions: From Port Arthur, Take State Highway 87/S Gulfway Dr. for approximately 13 miles to Sabine Pass. Take a right at the four way stop in Sabine Pass and continue on State Highway 87/S Gulfway Dr. The refuge will be on your right in about 4.1 miles.

## Legend Trailhead Viewing Area Bench Sabine Woods Trails Road Pond

Parking

Disclaimer: The Sabine Woods are managed by volunteers, therefore the trail length and conditions are subject to change.