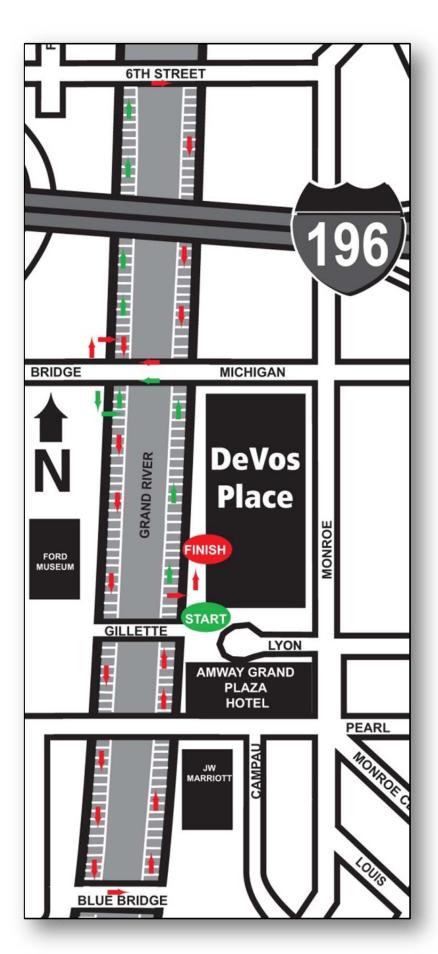

## 5K Walk/Run Route

Please follow arrows on map for route.

Start at east end of the Gillette Bridge.

North on riverwalk to Michigan St./Bridge St.

West (left) over Bridge St. bridge, on south sidewalk of Bridge St. bridge.

Circle under bridge to the left.

North on riverwalk to the Sixth St. bridge

East (right) over the Sixth St. bridge.

South on the riverwalk to Michigan St. /Bridge St.).

West (right) on north sidewalk of Bridge St. bridge.

Circle under bridge to the right.

South on riverwalk in front of Ford Museum to Blue bridge.

East (left) over the Blue bridge.

North on riverwalk to DeVos Place.

Finish at DeVos Place near Grand Gallery.

\*Course will use riverwalk to go under Pearl St. and Bridge St. so attendees will not cross traffic lanes.