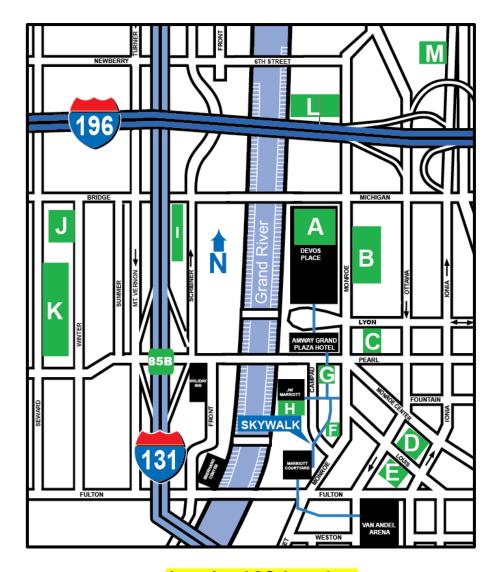

# **Attention AQS Attendees**

Parking will be **FREE** at DASH Shuttle Lot --Area 9 **(K)** with continuous **FREE** shuttle service to DeVos Place from August 16-19, 2017 Shuttle hours 7:30 AM – 9:00 PM

#### **Downtown Hotels**

**Amway Grand Plaza** 

187 Monroe Ave NW

CityFlats Hotel

83 Monroe Center NW

**Courtyard by Marriott Downtown** 

11 Monroe Ave NW

Holiday Inn Downtown

310 Pearl St NW

JW Marriott

235 Louis St NW

### **Downtown Venues**

\_

**DeVos Place Convention Center** 

303 Monroe Ave NW

Van Andel Arena

130 W Fulton St

## **Downtown Parking Facilities and Prices**

A. DeVos Place Ramp

\$1.50/half hour - \$15.00 max; \$10.00 evening rate after 5 pm and on weekends

B. Government Center Ramp

\$1.25/half hour - \$12.00 max; \$9.00 evening rate after 5 pm

C. Ellis Midtown Ramp

\$2.50/half hour - \$19.00 max; \$11 evening rate after 5pm

D. Monroe Center Ramp (Sixty minutes free parking before 6:00pm)

\$1.25/half hour- \$20.00 max; \$8.00 evening event rate

E. Ottawa Fulton Ramp

\$1.25/half hour - \$20.00 max; \$12.00 evening rate after 5 pm

F. Louis Campau Ramp

\$1.25/half hour - \$12.00 max; \$8.00 evening rate after 5 pm

G. Amway Grand Plaza Ramp

1/2 hour - \$3; 1 hour - \$6; Day Rate (6-5:30pm) - \$20

Evening Rate (5:30-2am) - \$12; Max Daily - \$25; Overnight - \$24; Lost Ticket - \$25

H. JW Marriott Ramp

½ hour - \$3; 1 hour -\$6; Day Rate (6-5:30pm) - \$20

Evening Rate (5:30-2am) - \$12; Max Daily - \$25; Overnight - \$24; Lost Ticket - \$25

1. \*Dash Shuttle Lot—Scribner

\$4.00 coin, cash or credit card - \$6.00 event rate

J. \*Dash Shuttle Lot—Area 8

\$3.00 coin, cash or credit card - \$6.00 event rate

#### K. \*Dash Shuttle Lot--Area 9 FREE PARKING

- L. **North Monroe Lot--**\$5.00/day; \$6.00 event rate after 5 pm and on weekends
- M. **Ionia/Mason Lot--**\$6.00 event rate after 5 pm and on weekends