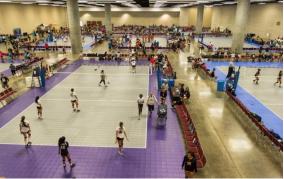

## Hawai'i Convention Center Sporting Event Fact Sheet

| Space                                          | Kamehameha Exhibit Halls I, II, III                                                                                                                         |
|------------------------------------------------|-------------------------------------------------------------------------------------------------------------------------------------------------------------|
| Exhibit Hall Specifications                    | 204,249 Square Feet or<br>18,975 Square Meters                                                                                                              |
| Exhibit Hall Ceiling Height                    | 30 feet or 9.144 meters                                                                                                                                     |
| Exhibit Hall Court Capacity                    | Volleyball - 28 Courts<br>Basketball - 18 Courts<br>Futsal - 11 Courts                                                                                      |
|                                                | (Please refer to the floor plan on the back of this page)                                                                                                   |
| Seating                                        | Size and capacities determined by court requirements                                                                                                        |
|                                                | Elevated seating available, rental fees apply                                                                                                               |
| Concessions                                    | Available, minimums apply                                                                                                                                   |
| Water Bottle Filling Stations                  | 5 Bottle Filling Stations available throughout the building                                                                                                 |
| Parking                                        | 690 Stalls available on-site<br>\$10.00 per entry (subject to change<br>without notice)                                                                     |
| Other types of sports that can be accommodated | Volleyball, Basketball, Wrestling,<br>Indoor Soccer and Table tennis,<br>Futsal, Badminton, Group Fitness,<br>Gymnastics, Martial Arts, Dance and<br>Cheer. |

## Hawai'i Convention Center Sporting Events

Our 204,249 Sq. Ft. combined\* Exhibition Hall can accommodate various sporting courts as shown below:

\*Exhall 1: 88,752 sq. ft., Exhall 2: 59,260 sq. ft., Exhall 3: 56,017 sq. ft.