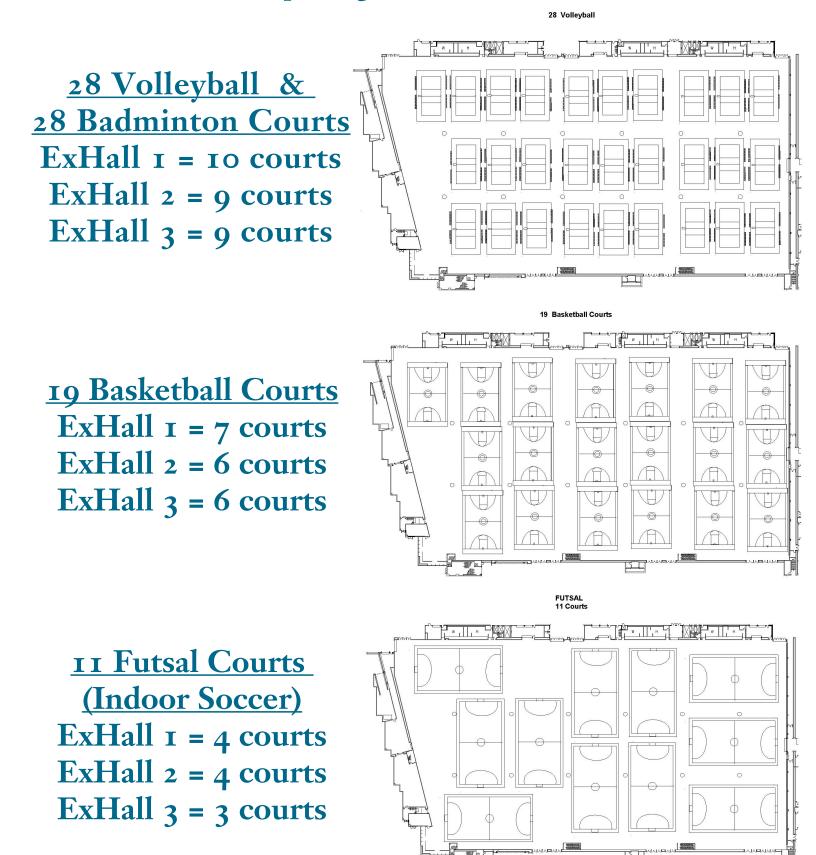

## Hawai'i Convention Center Sporting Event Fact Sheet

| Space                                          | Kamehameha Exhibit Halls I, II, III                                                                                                                         |
|------------------------------------------------|-------------------------------------------------------------------------------------------------------------------------------------------------------------|
| Exhibit Hall Specifications                    | 204,249 Square Feet or<br>18,975 Square Meters                                                                                                              |
| Exhibit Hall Ceiling Height                    | 30 feet or 9.144 meters                                                                                                                                     |
| Exhibit Hall Court Capacity                    | Volleyball - 28 Courts<br>Basketball - 18 Courts<br>Futsal - 11 Courts                                                                                      |
|                                                | (Please refer to the floor plan on the back of this page)                                                                                                   |
| Seating                                        | Size and capacities determined by court requirements                                                                                                        |
|                                                | Elevated seating available, rental fees apply                                                                                                               |
| Concessions                                    | Available, minimums apply                                                                                                                                   |
| Water Bottle Filling Stations                  | 5 Bottle Filling Stations available throughout the building                                                                                                 |
| Parking                                        | 690 Stalls available on-site<br>\$10.00 per entry (subject to change<br>without notice)                                                                     |
| Other types of sports that can be accommodated | Volleyball, Basketball, Wrestling,<br>Indoor Soccer and Table tennis,<br>Futsal, Badminton, Group Fitness,<br>Gymnastics, Martial Arts, Dance and<br>Cheer. |

## Hawai'i Convention Center Sporting Events

Our 204,249 Sq. Ft. combined\* Exhibition Hall can accommodate various sporting courts as shown below:

\*Exhall 1: 88,752 sq. ft., Exhall 2: 59,260 sq. ft., Exhall 3: 56,017 sq. ft.