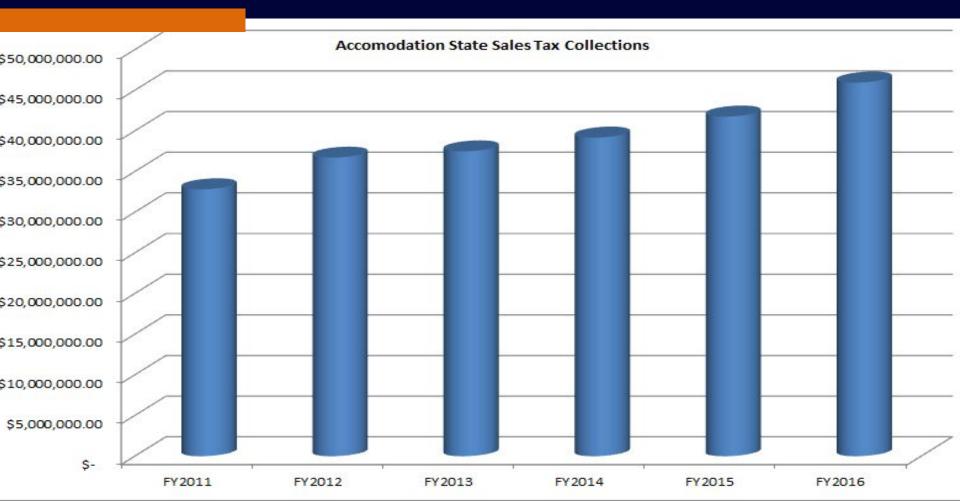

# State Sales Tax from hotelsThe ResultsHas Increased over \$13 Millionsince 2011

\$

Total State Sales Tax generated by the leisure & hospitality industry in 2016

326,962,649.76

A 9.8% increase over FY 15

#### TGT Grew 7.1% in FY 16

Kansas Transient Guest Sales Tax