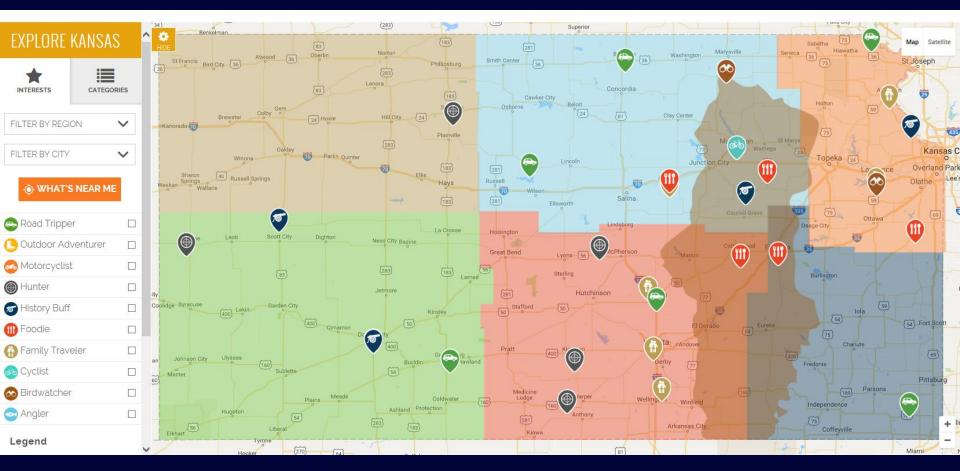

## **Explore Kansas**

#### Searching top Kansas locations has never been easier.

\*Locations pulled from #KSBucketList, 8 Wonders of Kansas, State/National Sites & more.