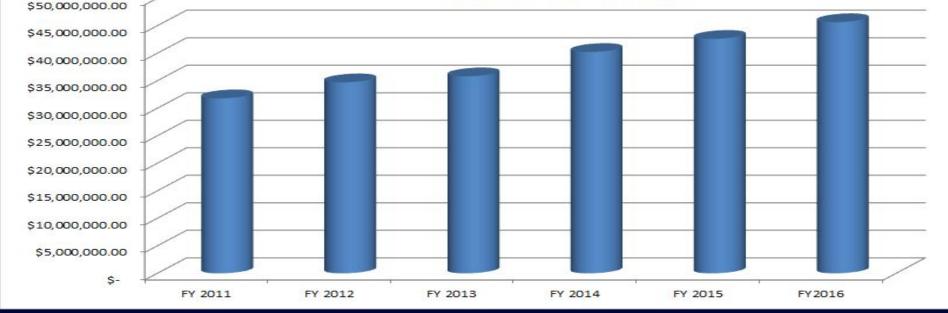

# State Sales Tax from hotelsThe ResultsHas Increased over \$13 Millionsince 2011

\$

Total State Sales Tax generated by the leisure & hospitality industry in 2016

326,962,649.76

A 9.8% increase over FY 15

#### TGT Grew 7.1% in FY 16

Kansas Transient Guest Sales Tax