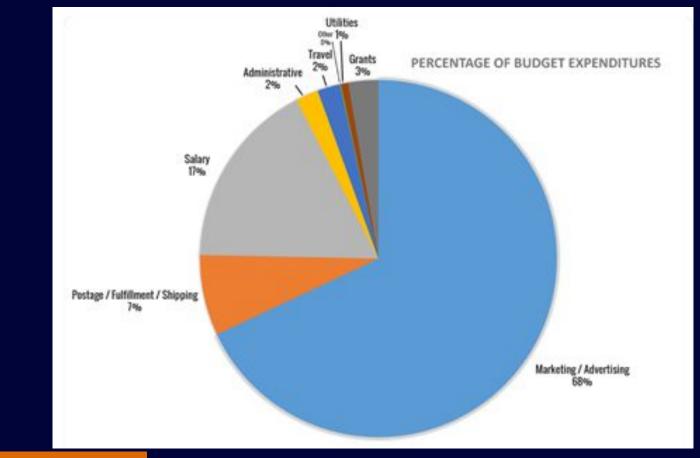

#### 2016 Budget

#### \$1.72 Million in EDIF Funding + \$3.08 in Publication Funds = 4.84 M