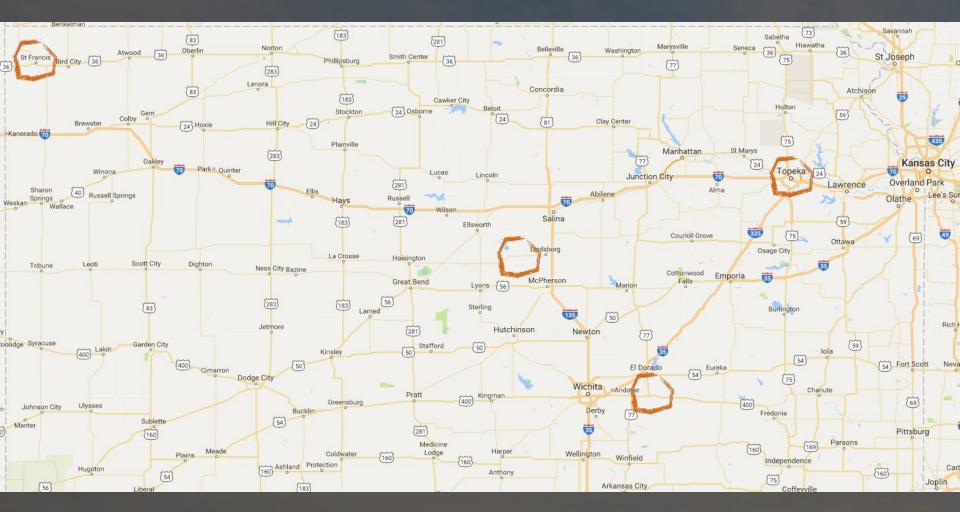

ets
  - Multi-media mix
- Updating creative based on ROI data
- New



# Trails

- Growth in new, unique assets
- Adding a promotional emphasis
  - Hiking, biking, equestrian
  - Water
  - Motorcycling



#### Why Motorcycle Tourism?

- US motorcycle sales nearly double digit growth
- Five motorcycle museums
- 25,000+ scenic 2-lane roads



## Why Motorcycle Tourism?

- Evel Knievel Thrill Show Museum
  - Largest collection in the world
  - Only authorized museum
- First Year Estimated Visitors
  - 100,000





# Evel Knievel Thrill Show Museum conceptual drawings.

Jordan Parnass Digital Architecture – Brooklyn, NY.





# Why Motorcycle Tourism?

- Motorcyclist
  - Ride
    - Eat
      - Shop
        - Entertain
          - Sleep
            - Repeat



## Kansas Epic Motorcycle Trails



# Print Ads

Cruise 25,000 miles of two-lane Kansas roads. Tour through scenic vistas. Five epic motorcycle museums await. There's no place like Kansas for blazing a trail on two wheels – or three.

Kansas

800.2.KANSAS · TravelKS.com/Quest



# **Print Ads**

- National Print Publications
  - Rider Magazine
  - Road Runner
  - HOG
  - American Motorcyclist
  - Wing World



# **Digital Display**

- Programmatic
- RiderMag.com
- American Motorcyclist
- Facebook Instagram



Q

## Kansas

REGIONS & CITIES THINGS TO DO RESTAURANTS PLACES TO STAY EVENTS TRAVEL TOOLS







Motorcycling

Some people ride to live. Some people live to ride. Whichever you are, there's a just-right ride waiting for you in Kansas. Hit the open road and discover the scenic overlooks and quaint stopovers Kansas has