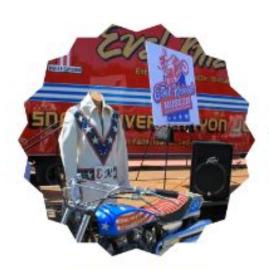

## Why Motorcycle Tourism?

- Evel Knievel Thrill Show Museum
  - Largest collection in the world
  - Only authorized museum
- First Year Estimated Visitors
  - 100,000

# Evel Knievel Thrill Show Museum conceptual drawings.

Jordan Parnass Digital Architecture – Brooklyn, NY.