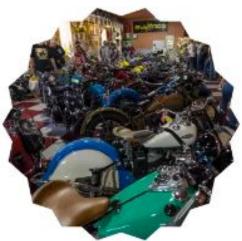

## MOTORCYCLE MUSEUMS

#### Kansas Motorcycle Museum

Motorcyles, memorabilia, trophies, pictures, 2,000 sq. ft. of motorcycle fancy in the main hall.