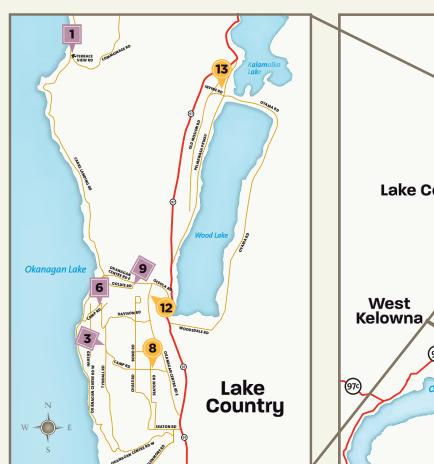

MAGNIFIED VIEW OF LAKE COUNTR

# Farms

- Arlo's Honey Farm
- 2 Arndt Orchards 🕐
- 3 BC Tree Fruits Cooperative Market
- Bella Rosa Orchards
- Caldwell Heritage Farm 🕐
- Carmelis Goat Cheese Artisan
- Don-O-Ray Fruits & Vegetables 🕐
- Duggan Farms 🕐
- 9 East Kelowna Cider Co.
- Father Pandosy Mission & Museum
- Function Junction Fruit Stand 🕐
- 12 Gambell Farms 🕐
- 13 Gatzke's Farm in Lake Country 🕐
- 14 Hillcrest Farm Market 🕐
- 15 Kelowna Farmers' & Crafters' Market
  - Kelowna Veggies
- 17 Laurel Packinghouse
- 18 Meadow Vista Honey Wines
- 19 Okanagan Lavender & Herb Farm
- Old Meadows Organic Farm 🕐
- 21 Paynter's Fruit Market 🕐
- 22 Pioneer Country Market