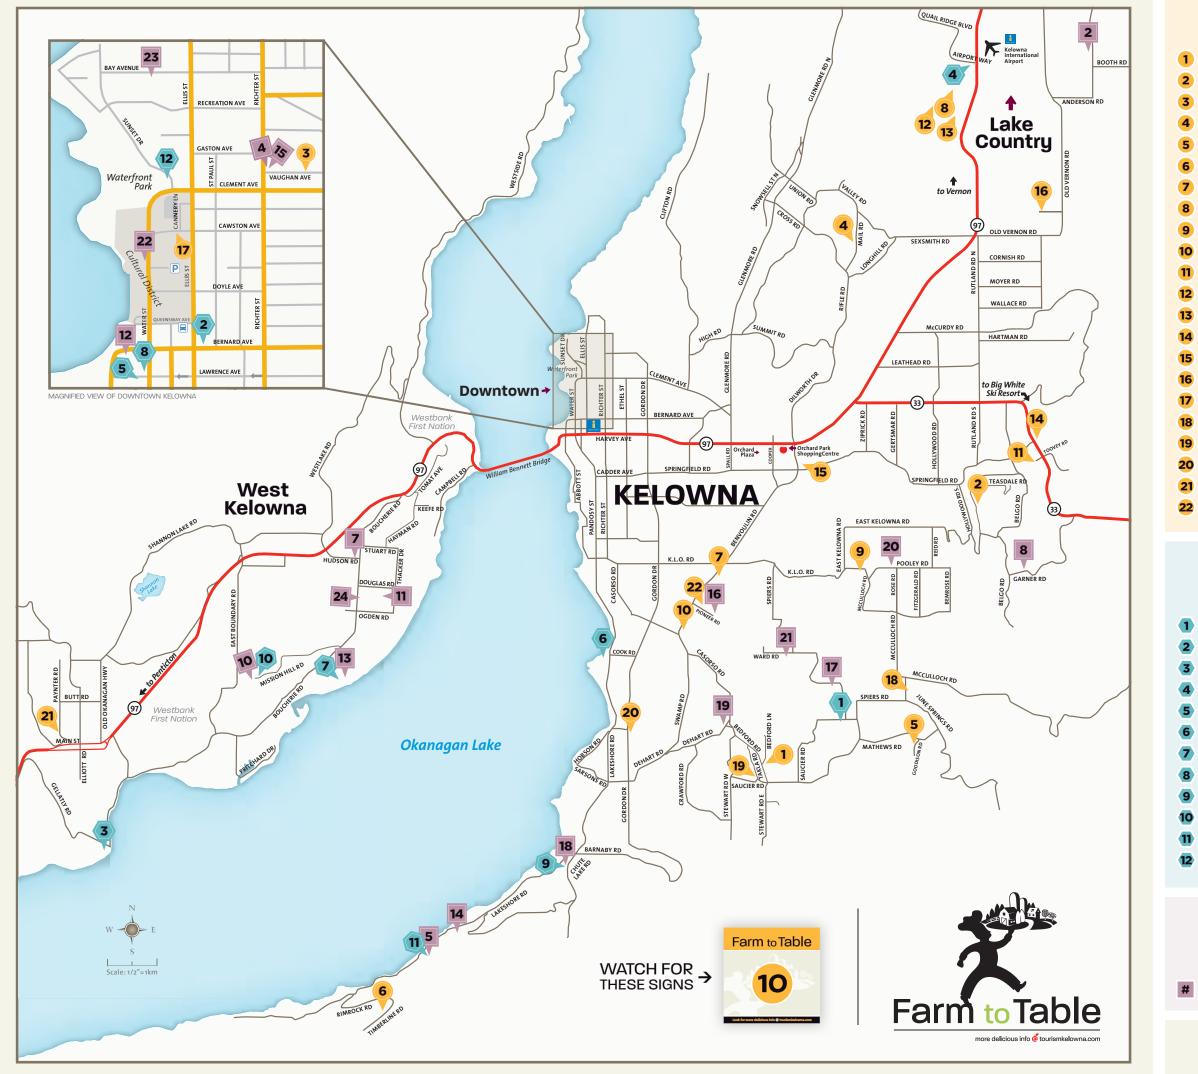

# Savour Kelowna from the ground up

This self-guided tour will take you through the spectacular landscapes of Kelowna to farms and agri-related sites, fabulous farm to table restaurants, and wineries. Take your time, meet the locals, talk to the chefs and winemasters, and find surprises around every turn.

# Farms

- Arlo's Honey Farm
- 2 Arndt Orchards 🕐
- 3 BC Tree Fruits Cooperative Market
- Bella Rosa Orchards
- Caldwell Heritage Farm 🕐
- Carmelis Goat Cheese Artisan
- Don-O-Ray Fruits & Vegetables 🕐
- Duggan Farms 🕐
- 9 East Kelowna Cider Co.
- Father Pandosy Mission & Museum
- Function Junction Fruit Stand 🕐
- 12 Gambell Farms 🕐
- 13 Gatzke's Farm in Lake Country 🕐
- 14 Hillcrest Farm Market 🕐
- 15 Kelowna Farmers' & Crafters' Market
  - Kelowna Veggies
- 17 Laurel Packinghouse
- 18 Meadow Vista Honey Wines
- 19 Okanagan Lavender & Herb Farm
- Old Meadows Organic Farm 🕐
- 21 Paynter's Fruit Market 🕐
- 22 Pioneer Country Market

# **Tables**

Bellissimo! Pizza 2 Bohemian Café & Catering Company 3 **Bonfire Restaurant** 4 Gulfstream 5 Krafty Kitchen + Bar 6 Lakeside Dining 7 Old Vines Restaurant 8 RauDZ© Regional Table 9 Sunset Organic Bistro 10 Terrace Restaurant 11 Vineyard Terrace Restaurant 12 Waterfront Wines

# Wines Spirits & Ales See the reverse side

For more delicious details, visit kelownafarmtotable.com