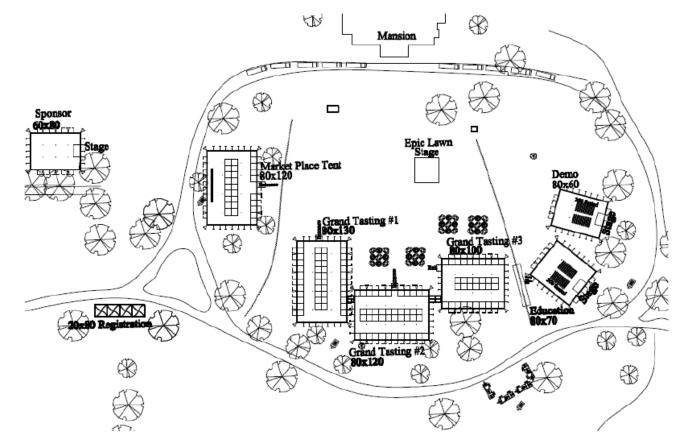

## VIP Parking Lot Shuttle to Main Entrance Walk thru the Rose Garden

#### **VIP** Entrance

VIP & Sponsor Tent

#### Epic Lawn

#### Epic Lawn Stage

- **Traditional Bluegrass** 
  - Blues
  - Indie Folk
  - Bluegrass, Rockabilly, Americana
  - Honky Tonk, Country

#### **Demonstration Tent**

Major Components
Kitchen Display
Mirrored stove vs. iMag
Sponsor Activation
Theater seating

#### **Education Tent**

#### **Major Components**

- Stage for panelists/speakers
- Schoolboy tables vs. theater seating
- Tasting Equipment (wine glasses, branded paper tablemat for note- taking, water, dump buckets, etc.)

#### **GRAND TASTING**

# Winery Sales Epicurience Merchandise Water sales

STAFF