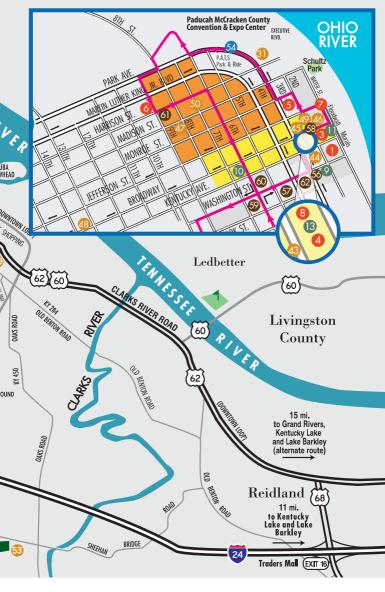

#### Port of Paducah

Scenic riverfront overlooks the confluence of the Ohio and Tennessee rivers. It is the site of historic markers, "Wall to Wall" murals, fireworks, concerts, festivals and visiting boat dockings by American Queen and Queen of the Mississippi, May through December. Ohio River Boat Launch and courtesy dock are available just north of downtown and the Paducah McCracken County Convention & Expo Center.

Riverfront at the foot of Broadway & Kentucky Ave.

The Paducah McCracken County Convention & Expo Center offers over 90,000 square feet of flexible meeting space under one roof including a drive-in capable exhibit hall. Conveniently located in Historic Downtown with a brand new convention hotel just steps away.