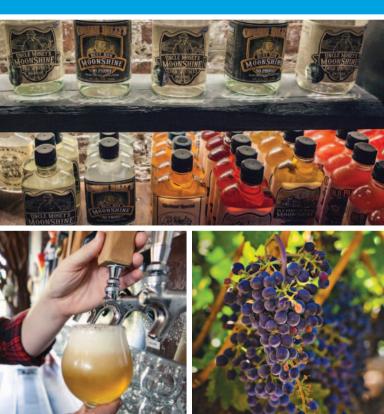

# Craft Beer, Wine & Spirits

Brewers, vintners and distillers add spirited local flavor to Paducah's palate. Visit distinctive facilities for a look into the creative process paired with tastings of expertly crafted beverages. Weekly tasting events and wine, beer and bourbon themed dinners hosted at various venues throughout the year are listed in the Paducah.travel Calendar of Events.

#### Paducah Distilled Spirits (The Moonshine Company)

Discover western Kentucky's moonshine legacy with a tour of antique and working whiskey stills in the Moonshine Museum. Sample local flavors including Quilter's Special (peach), Sweet Apple Shine, Lemonade and Strawberry. Hours: Mon.-Fri., 10 AM-6 PM; Sat., 11 AM-6 PM

#### **Purple Toad Winery**

Tour the vineyard where Kentucky grapes are turned into award-winning wines. Enjoy popular flavors in the tasting room including a variety of fruit and seasonal wines.

Hours: Mon.-Thurs., 10:30 AM-6:30 PM; Fri.-Sat., 10:30 AM-8 PM; Sun., 1-6 PM