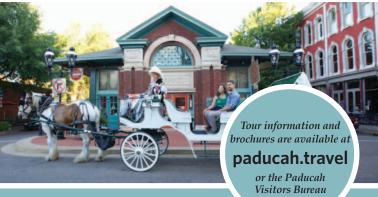

#### John's Pass Carriage Service

Tour Paducah to the sound of clopping horseshoes in a leisurely carriage ride along "Wall to Wall" murals and the brick sidewalks and tree-lined streets of Market House Square. March 1-November 1, weather permitting.

Carriage Corner at the Gazebo, 2nd St. & Broadway 270.243.4365