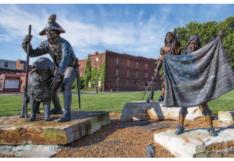

#### Paducah "Wall to Wall" Murals

Portraits from Paducah's Past present a public art experience available at all hours. More than 50 life-sized murals and interpretive panels highlight Paducah's creative connection and deep heritage as depicted by the Dafford Murals Team. One of America's most prolific mural artists, Robert Dafford's work may also be seen in France, Belgium, England, Louisiana and Ohio.

#### **Historical Markers & Landmarks**

Paducah boasts more historical markers per capita than any other city in Kentucky. Landmarks include the legendary Chief Paduke statue; Wacinton, a Peter "Wolf" Toth carving of a Native American—part of the Trail of the Whispering Giants; Steam Locomotive No. 1518; and the Rev. Martin Luther King, Jr. monument.