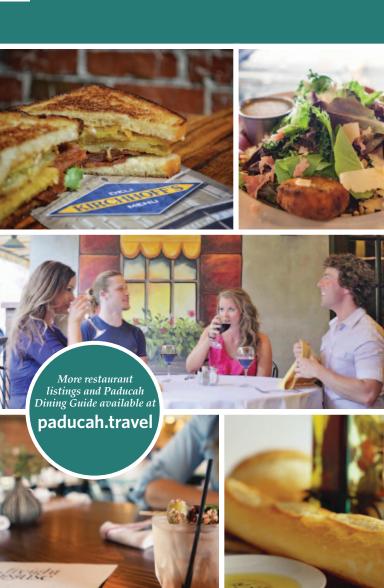

### Dining

Creative chefs and restaurateurs have energized Paducah's culinary scene with dining experiences that reflect the diversity of Paducah and the authentic hospitality that has long been the city's hallmark. In Historic Downtown, locally-owned restaurants in stunning 19th century buildings serve everything from the finest cuisine and sophisticated farm-to-table offerings to brick-oven pizzas, deli-sandwiches, German, Italian, Mexican and good ole' western Kentucky barbeque. Or for a taste of the familiar, try one of Paducah's popular chain restaurants, such as The Olive Garden, Rafferty's, Panera Bread and more.

#### Kirchhoff's Bakery & Deli

118 Market House Sq. 270.442.7117 • kirchhoffsbakery.net