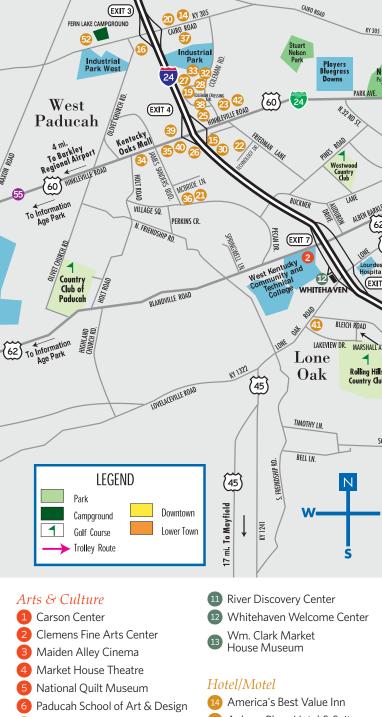

# History

- Paducah Railroad Museum
- Lloyd Tilghman House & Civil War Museum

- 15 Auburn Place Hotel & Suites
- 16 Baymont Inn
- Best Western
- 18 Budget Inn
- 19 Candlewood Suites
- 20 Comfort Inn
- 21 Country Inn & Suites

- 23 Days Inn
- 24 Deluxe Inn
- 25 Drury Inn
- = . ... / .....
- 26 Drury Suites
- Fairfield Inn & Suites
- 28 Hampton Inn & Suites
- 29 Hickory House Inn
- 30 Holiday Inn Express
- 31 Holiday Inn Paducah Riverfront
- 32 Homewood Suites
- 33 La Quinta Inn & Suites
- 34 Motel 6
- Pear Tree Inn

- 37 Red Roof Inn
- 38 Residence Inn Paducah
- 39 Super 8
- 40 Thrifty Inn
- 41 Travelers Inn & Suites
- 42 Westowne Inn

# Unique Lodging

- 43 1857 Guest House
- 44 1857 Hotel
- 45 Broadway Bed & Breakfast
- 46 Fox Briar Inn at RiverPlace
- 47 Mavhouse B&B

- 48 Paducah Bed & Breakfast
- 49 Paducah Harbor Plaza
- 50 Pinecone Retreat