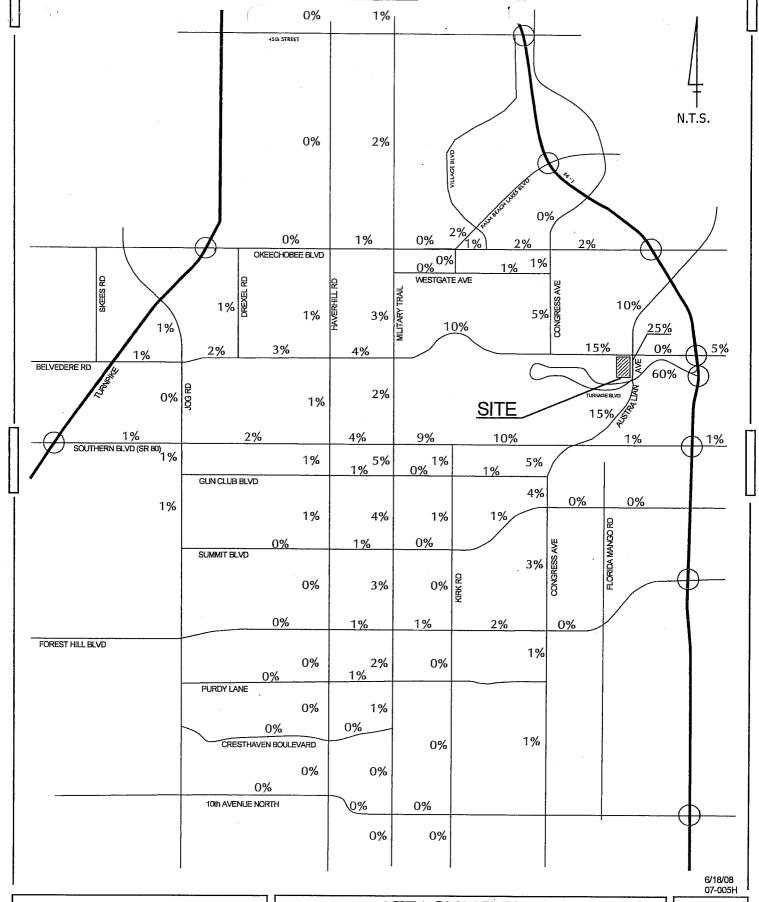

#### **Entitlement Information/Processes**

- 3) A boundary survey in compliance with State regulations (5J-17 and 472 Florida Administrative Code), dated signed and sealed within one (1) year of the submittal, and including the following elements:
  - Tied to State Plane coordinates
  - Reference to and mapping of any encumbrances as identified in a title abstract (such as an owners encumbrance report, title commitment, or title search report) dated within one (1) year.
  - The location of all existing buildings.
  - The location of all existing native trees with a diameter breast height (DBH) of 3 inches or greater and native palms with an overall clear trunk height of 8 feet or greater.
- 4) A Traffic Report addressing the proposed uses and intensity showing compliance with the County Traffic Performance Standards (TPS). The PBIA Airport Master Plan, including the subject site, has Traffic Concurrency approval for a 260 room hotel and 200,000 square feet of office as iterated in the February 18, 2009 PBIA Properties Rezoning Traffic Performance Review Analysis approval letter (Exhibit "3").
- 5) A Drainage Statement and utility statement addressing the proposed uses and intensity.
- 6) Architectural elevations and floor plans of the proposed building(s) complying with ULDC Article 5.C.1.

#### **Entitlement Information/Processes**

- A Preliminary Site Plan reflecting the proposed development program and design and complying with the requirements of the Palm Beach County Technical Manual http://www.pbcgov.com/pzb/ePZB/Tech\_Manual/EntireTM.PDF
- 3) A boundary survey in compliance with State regulations (5J-17 and 472 Florida Administrative Code), dated signed and sealed within one (1) year of the submittal, and including the following elements:
  - Tied to State Plane coordinates
  - Reference to and mapping of any encumbrances as identified in a title abstract (such as an owners encumbrance report, title commitment, or title search report) dated within one (1) year.
  - The location of all existing buildings.
  - The location of all existing native trees with a diameter breast height (DBH) of 3 inches or greater and native palms with an overall clear trunk height of 8 feet or greater.
- 4) A Traffic Report addressing the proposed uses and intensity showing compliance with the County Traffic Performance Standards (TPS). The PBIA Airport Master Plan, including the subject site, has Traffic Concurrency approval for a 260 room hotel and 200,000 square feet of office as iterated in the February 18, 2009 PBIA Properties Rezoning Traffic Performance Review Analysis approval letter.
- 5) A Drainage Statement and utility statement addressing the proposed uses and intensity.
- 6) Architectural elevations and floor plans of the proposed building(s) complying with ULDC Article 5.C.1.