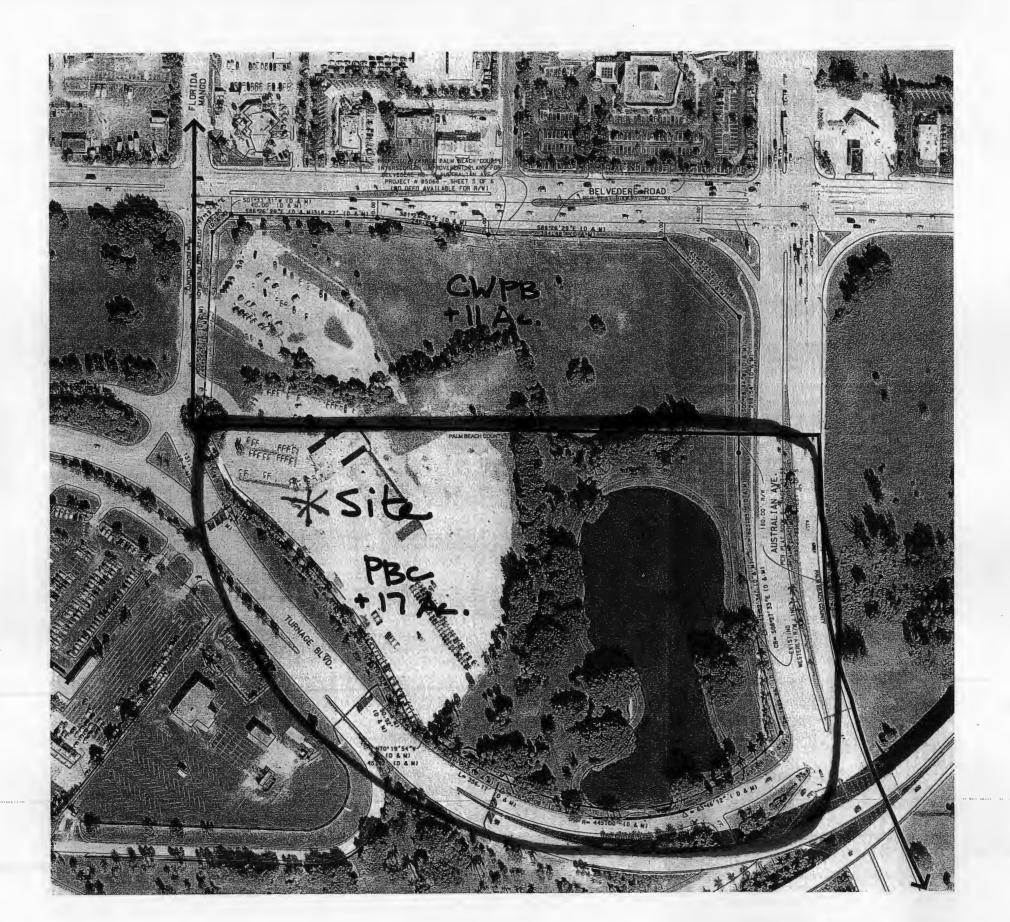

Land Use and Zoning – Palm Beach International Airport (PBIA) is no longer governed as a Development of Regional Impact. There is an approved Airport Master Plan that identifies subsidiary development areas for airport and non-airport related uses. The subsidiary development area known as Parcel I (aka Parcel N11) is 28+ acres in size and located at the southwest corner of Belvedere Road and Australian Avenue. The northern 11+ acres falls under the municipal jurisdiction of the City of West Palm Beach. The southern 9.98+ acres subject to lease falls under the jurisdiction of Palm Beach County.

This summary addresses the southern 9.98+ acres under the jurisdiction of Palm Beach County.

The Palm Beach International Airport (PBIA) Airport Master Plan has been adopted into the Palm Beach County Comprehensive Plan. It includes the main airport property, including the subject parcel, and several subsidiary development parcels on the north side of Belvedere Road, west side of Military Trail and south side of Southern Boulevard. PBIA is no longer governed as a Development of Regional Impact (DRI). All of the Department of Airports-owned properties, including the subsidiary development parcels, have a Public Ownership (PO) Zoning designation (Resolution #2009-0891) with a Utilities and Transportation (U/T) Future Land Use designation. Development of these properties is governed by the Airport Zoning Overlay (AZO) Unified Development the Palm Beach County Land Code (ULDC). http://www.pbcgov.com/pzb/uldc/index.htm