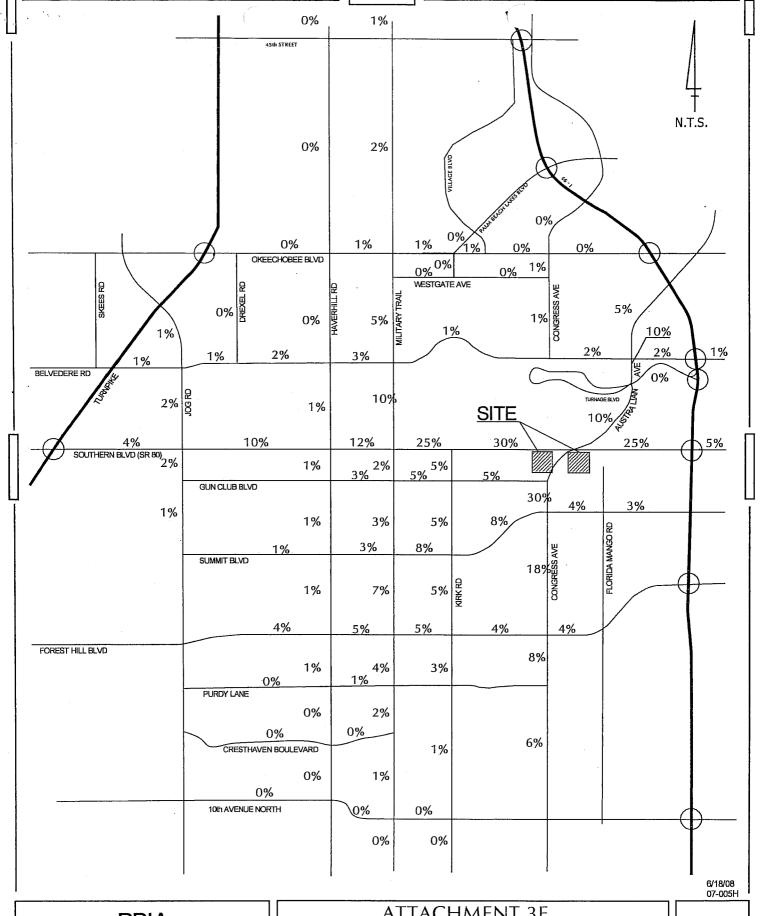

#### **Entitlement Information/Processes**

- 3) A boundary survey in compliance with State regulations (5J-17 and 472 Florida Administrative Code), dated signed and sealed within one (1) year of the submittal, and including the following elements:
  - Tied to State Plane coordinates
  - Reference to and mapping of any encumbrances as identified in a title abstract (such as an owners encumbrance report, title commitment, or title search report) dated within one (1) year.
  - The location of all existing buildings.
  - The location of all existing native trees with a diameter breast height (DBH) of 3 inches or greater and native palms with an overall clear trunk height of 8 feet or greater.
- 4) A Traffic Report addressing the proposed uses and intensity showing compliance with the County Traffic Performance Standards (TPS). The PBIA Airport Master Plan, including the subject site, has Traffic Concurrency approval for a 260 room hotel and 200,000 square feet of office as iterated in the February 18, 2009 PBIA Properties Rezoning Traffic Performance Review Analysis approval letter (Exhibit "3").
- 5) A Drainage Statement and utility statement addressing the proposed uses and intensity.
- 6) Architectural elevations and floor plans of the proposed building(s) complying with ULDC Article 5.C.1.

#### **Entitlement Information/Processes**

- A Preliminary Site Plan reflecting the proposed development program and design and complying with the requirements of the Palm Beach County Technical Manual http://www.pbcgov.com/pzb/ePZB/Tech\_Manual/EntireTM.PDF
- 3) A boundary survey in compliance with State regulations (5J-17 and 472 Florida Administrative Code), dated signed and sealed within one (1) year of the submittal, and including the following elements:
  - Tied to State Plane coordinates
  - Reference to and mapping of any encumbrances as identified in a title abstract (such as an owners encumbrance report, title commitment, or title search report) dated within one (1) year.
  - The location of all existing buildings.
  - The location of all existing native trees with a diameter breast height (DBH) of 3 inches or greater and native palms with an overall clear trunk height of 8 feet or greater.
- 4) A Traffic Report addressing the proposed uses and intensity showing compliance with the County Traffic Performance Standards (TPS). The PBIA Airport Master Plan, including the subject site, has Traffic Concurrency approval for a 260 room hotel and 200,000 square feet of office as iterated in the February 18, 2009 PBIA Properties Rezoning Traffic Performance Review Analysis approval letter.
- 5) A Drainage Statement and utility statement addressing the proposed uses and intensity.
- 6) Architectural elevations and floor plans of the proposed building(s) complying with ULDC Article 5.C.1.