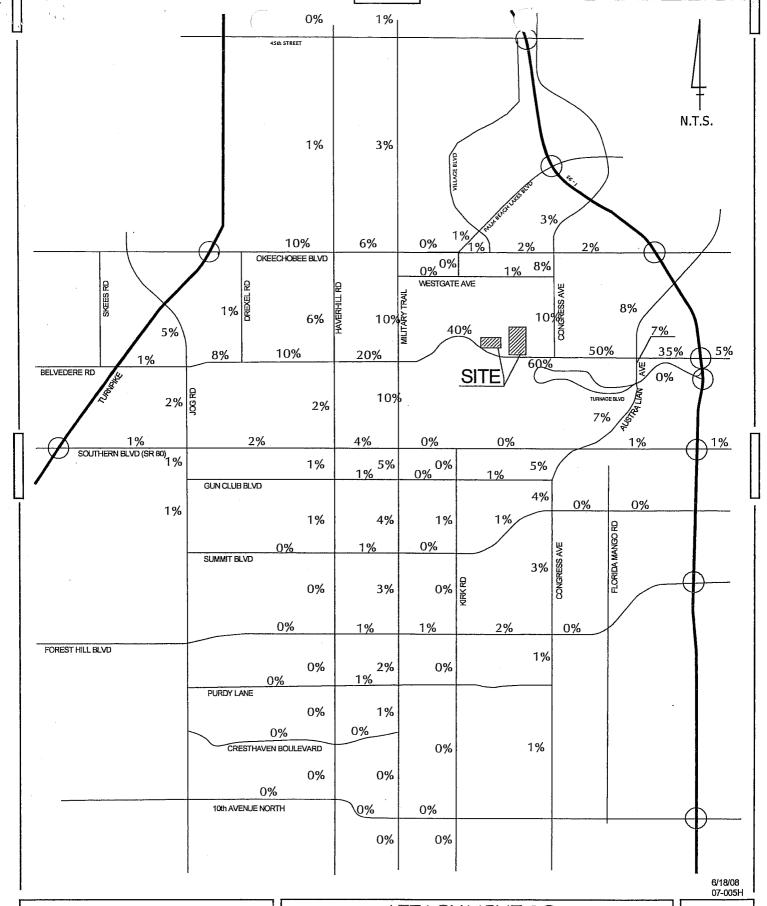

#### **Entitlement Information/Processes**

- 3) A boundary survey in compliance with State regulations (5J-17 and 472 Florida Administrative Code), dated signed and sealed within one (1) year of the submittal, and including the following elements:
  - Tied to State Plane coordinates
  - Reference to and mapping of any encumbrances as identified in a title abstract (such as an owners encumbrance report, title commitment, or title search report) dated within one (1) year.
  - The location of all existing buildings.
  - The location of all existing native trees with a diameter breast height (DBH) of 3 inches or greater and native palms with an overall clear trunk height of 8 feet or greater.
- 4) A Traffic Report addressing the proposed uses and intensity showing compliance with the County Traffic Performance Standards (TPS). The PBIA Airport Master Plan, including the subject site, has Traffic Concurrency approval for a 260 room hotel and 200,000 square feet of office as iterated in the February 18, 2009 PBIA Properties Rezoning Traffic Performance Review Analysis approval letter (Exhibit "3").
- 5) A Drainage Statement and utility statement addressing the proposed uses and intensity.
- 6) Architectural elevations and floor plans of the proposed building(s) complying with ULDC Article 5.C.1.

#### **Entitlement Information/Processes**

- A Preliminary Site Plan reflecting the proposed development program and design and complying with the requirements of the Palm Beach County Technical Manual http://www.pbcgov.com/pzb/ePZB/Tech\_Manual/EntireTM.PDF
- 3) A boundary survey in compliance with State regulations (5J-17 and 472 Florida Administrative Code), dated signed and sealed within one (1) year of the submittal, and including the following elements:
  - Tied to State Plane coordinates
  - Reference to and mapping of any encumbrances as identified in a title abstract (such as an owners encumbrance report, title commitment, or title search report) dated within one (1) year.
  - The location of all existing buildings.
  - The location of all existing native trees with a diameter breast height (DBH) of 3 inches or greater and native palms with an overall clear trunk height of 8 feet or greater.
- 4) A Traffic Report addressing the proposed uses and intensity showing compliance with the County Traffic Performance Standards (TPS). The PBIA Airport Master Plan, including the subject site, has Traffic Concurrency approval for a 260 room hotel and 200,000 square feet of office as iterated in the February 18, 2009 PBIA Properties Rezoning Traffic Performance Review Analysis approval letter.
- 5) A Drainage Statement and utility statement addressing the proposed uses and intensity.
- 6) Architectural elevations and floor plans of the proposed building(s) complying with ULDC Article 5.C.1.