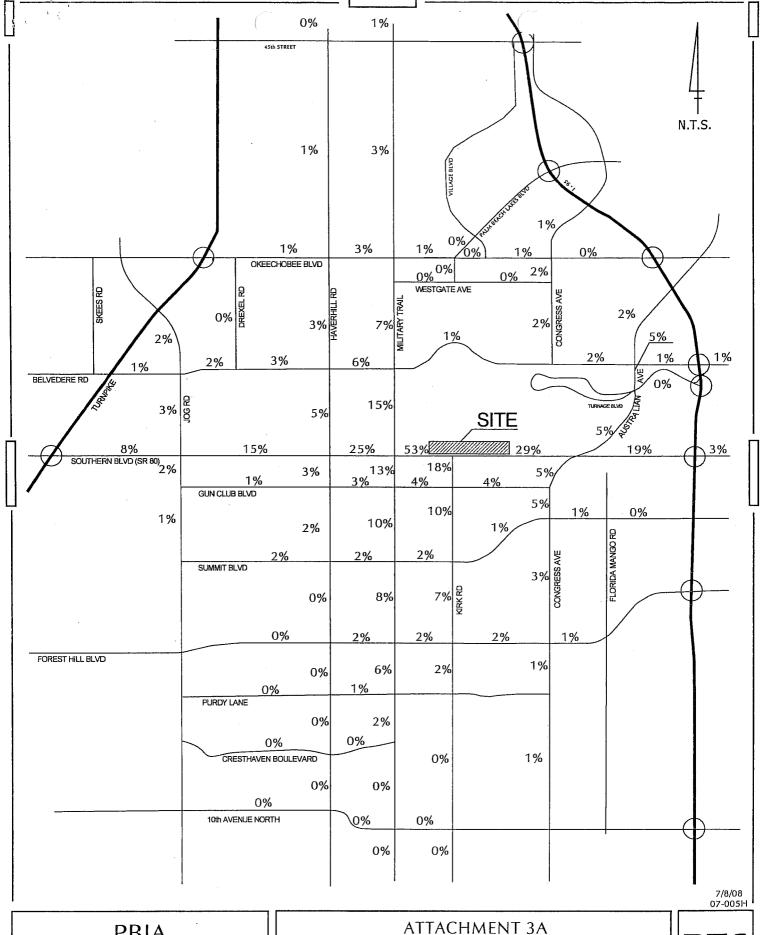

#### **Entitlement Information/Processes**

- 3) A boundary survey in compliance with State regulations (5J-17 and 472 Florida Administrative Code), dated signed and sealed within one (1) year of the submittal, and including the following elements:
  - Tied to State Plane coordinates
  - Reference to and mapping of any encumbrances as identified in a title abstract (such as an owners encumbrance report, title commitment, or title search report) dated within one (1) year.
  - The location of all existing buildings.
  - The location of all existing native trees with a diameter breast height (DBH) of 3 inches or greater and native palms with an overall clear trunk height of 8 feet or greater.
- 4) A Traffic Report addressing the proposed uses and intensity showing compliance with the County Traffic Performance Standards (TPS). The PBIA Airport Master Plan, including the subject site, has Traffic Concurrency approval for a 260 room hotel and 200,000 square feet of office as iterated in the February 18, 2009 PBIA Properties Rezoning Traffic Performance Review Analysis approval letter (Exhibit "3").
- 5) A Drainage Statement and utility statement addressing the proposed uses and intensity.
- 6) Architectural elevations and floor plans of the proposed building(s) complying with ULDC Article 5.C.1.

#### **Entitlement Information/Processes**

- A Preliminary Site Plan reflecting the proposed development program and design and complying with the requirements of the Palm Beach County Technical Manual http://www.pbcgov.com/pzb/ePZB/Tech\_Manual/EntireTM.PDF
- 3) A boundary survey in compliance with State regulations (5J-17 and 472 Florida Administrative Code), dated signed and sealed within one (1) year of the submittal, and including the following elements:
  - Tied to State Plane coordinates
  - Reference to and mapping of any encumbrances as identified in a title abstract (such as an owners encumbrance report, title commitment, or title search report) dated within one (1) year.
  - The location of all existing buildings.
  - The location of all existing native trees with a diameter breast height (DBH) of 3 inches or greater and native palms with an overall clear trunk height of 8 feet or greater.
- 4) A Traffic Report addressing the proposed uses and intensity showing compliance with the County Traffic Performance Standards (TPS). The PBIA Airport Master Plan, including the subject site, has Traffic Concurrency approval for a 260 room hotel and 200,000 square feet of office as iterated in the February 18, 2009 PBIA Properties Rezoning Traffic Performance Review Analysis approval letter.
- 5) A Drainage Statement and utility statement addressing the proposed uses and intensity.
- 6) Architectural elevations and floor plans of the proposed building(s) complying with ULDC Article 5.C.1.