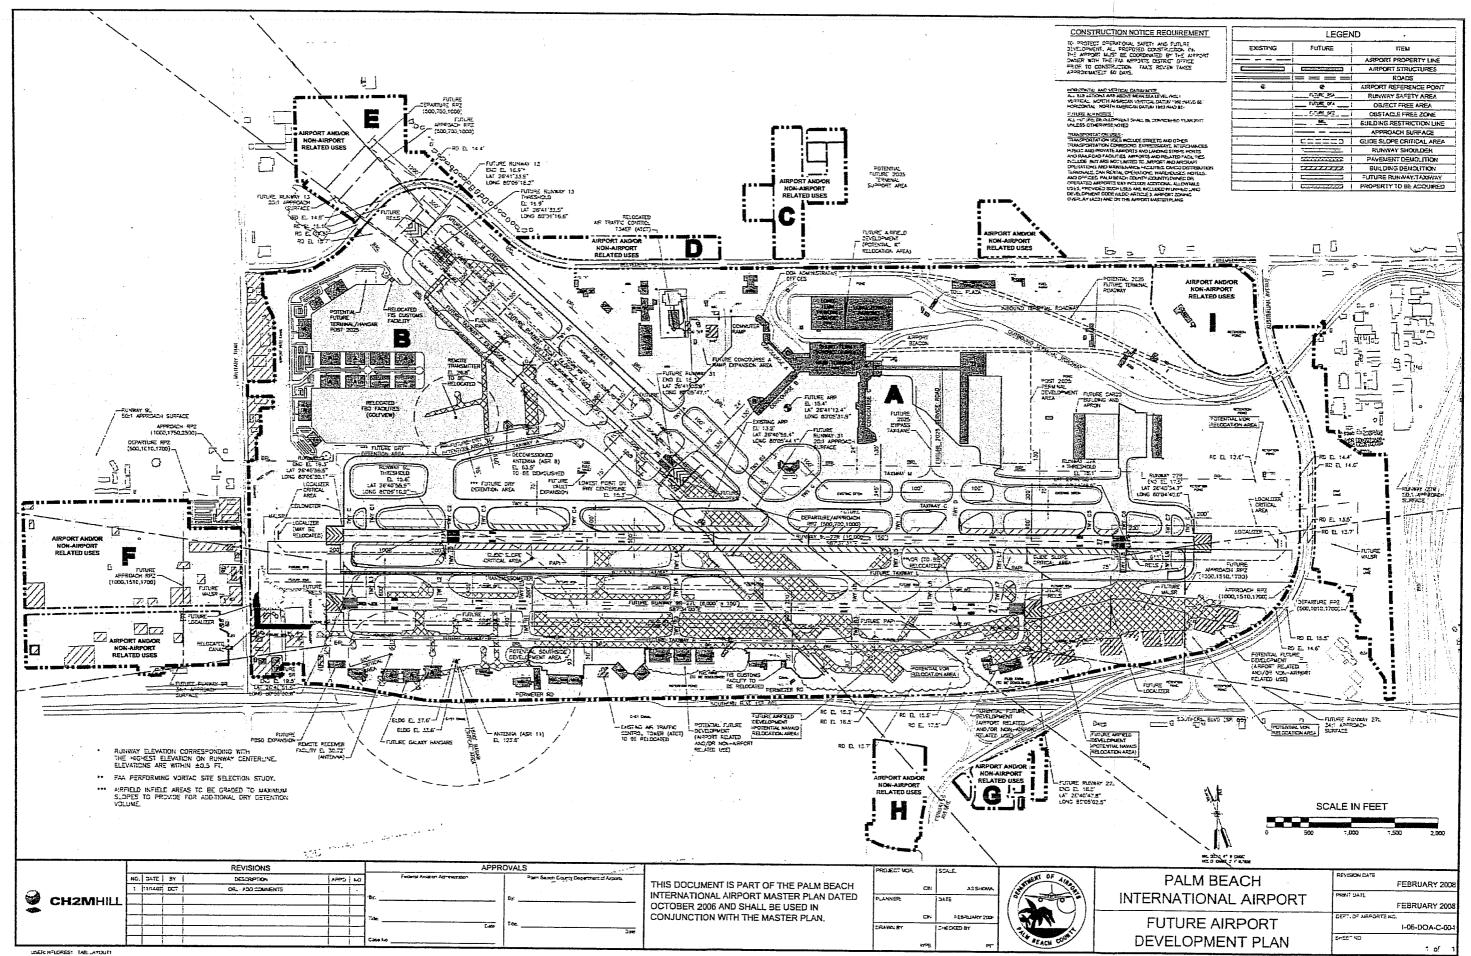

Land Use and Zoning – Palm Beach International Airport (PBIA) is no longer governed as a Development of Regional Impact. There is an approved Airport Master Plan that identifies subsidiary development areas for airport and non-airport related uses. The subsidiary development area known as Parcel I (aka Parcel N11) is 28+ acres in size and located at the southwest corner of Belvedere Road and Australian Avenue. The northern 11+ acres falls under the municipal jurisdiction of the City of West Palm Beach. The southern 9.98+ acres subject to lease falls under the jurisdiction of Palm Beach County.

This summary addresses the southern 9.98+ acres under the jurisdiction of Palm Beach County.

The Palm Beach International Airport (PBIA) Airport Master Plan has been adopted into the Palm Beach County Comprehensive Plan. It includes the main airport property, including the subject parcel, and several subsidiary development parcels on the north side of Belvedere Road, west side of Military Trail and south side of Southern Boulevard. PBIA is no longer governed as a Development of Regional Impact (DRI). All of the Department of Airports-owned properties, including the subsidiary development parcels, have a Public Ownership (PO) Zoning designation (Resolution #2009-0891) with a Utilities and Transportation (U/T) Future Land Use designation. Development of these properties is governed by the Airport Zoning Overlay (AZO) Unified Development the Palm Beach County Land Code (ULDC). http://www.pbcgov.com/pzb/uldc/index.htm