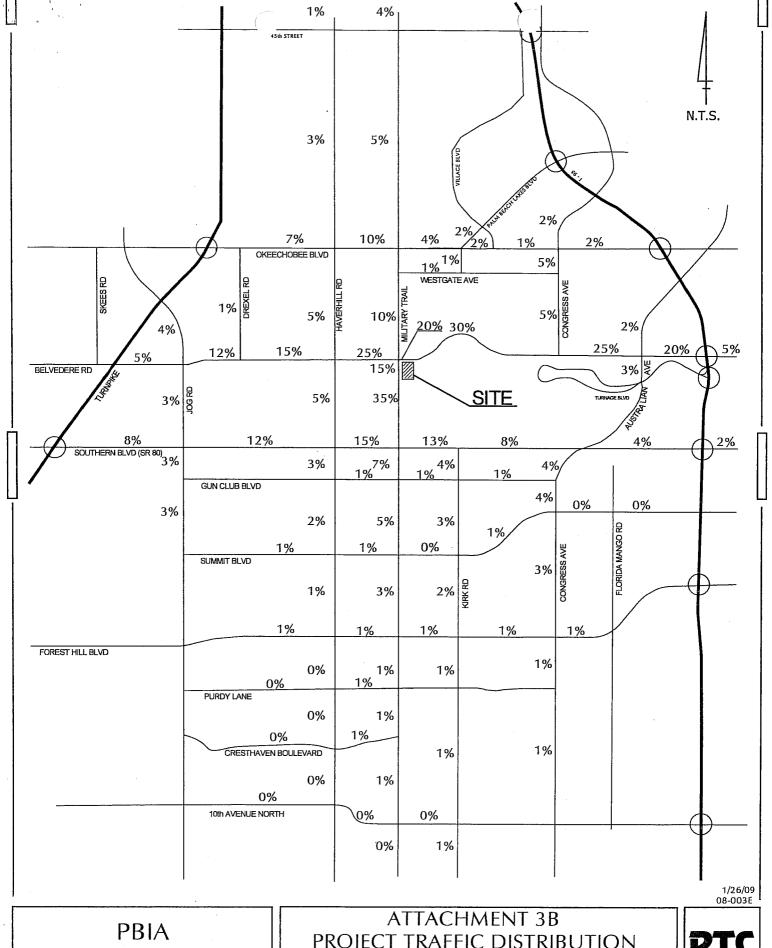

#### **Entitlement Information/Processes**

- 3) A boundary survey in compliance with State regulations (5J-17 and 472 Florida Administrative Code), dated signed and sealed within one (1) year of the submittal, and including the following elements:
  - Tied to State Plane coordinates
  - Reference to and mapping of any encumbrances as identified in a title abstract (such as an owners encumbrance report, title commitment, or title search report) dated within one (1) year.
  - The location of all existing buildings.
  - The location of all existing native trees with a diameter breast height (DBH) of 3 inches or greater and native palms with an overall clear trunk height of 8 feet or greater.
- 4) A Traffic Report addressing the proposed uses and intensity showing compliance with the County Traffic Performance Standards (TPS). The PBIA Airport Master Plan, including the subject site, has Traffic Concurrency approval for a 260 room hotel and 200,000 square feet of office as iterated in the February 18, 2009 PBIA Properties Rezoning Traffic Performance Review Analysis approval letter (Exhibit "3").
- 5) A Drainage Statement and utility statement addressing the proposed uses and intensity.
- 6) Architectural elevations and floor plans of the proposed building(s) complying with ULDC Article 5.C.1.

#### **Entitlement Information/Processes**

- A Preliminary Site Plan reflecting the proposed development program and design and complying with the requirements of the Palm Beach County Technical Manual http://www.pbcgov.com/pzb/ePZB/Tech\_Manual/EntireTM.PDF
- 3) A boundary survey in compliance with State regulations (5J-17 and 472 Florida Administrative Code), dated signed and sealed within one (1) year of the submittal, and including the following elements:
  - Tied to State Plane coordinates
  - Reference to and mapping of any encumbrances as identified in a title abstract (such as an owners encumbrance report, title commitment, or title search report) dated within one (1) year.
  - The location of all existing buildings.
  - The location of all existing native trees with a diameter breast height (DBH) of 3 inches or greater and native palms with an overall clear trunk height of 8 feet or greater.
- 4) A Traffic Report addressing the proposed uses and intensity showing compliance with the County Traffic Performance Standards (TPS). The PBIA Airport Master Plan, including the subject site, has Traffic Concurrency approval for a 260 room hotel and 200,000 square feet of office as iterated in the February 18, 2009 PBIA Properties Rezoning Traffic Performance Review Analysis approval letter.
- 5) A Drainage Statement and utility statement addressing the proposed uses and intensity.
- 6) Architectural elevations and floor plans of the proposed building(s) complying with ULDC Article 5.C.1.