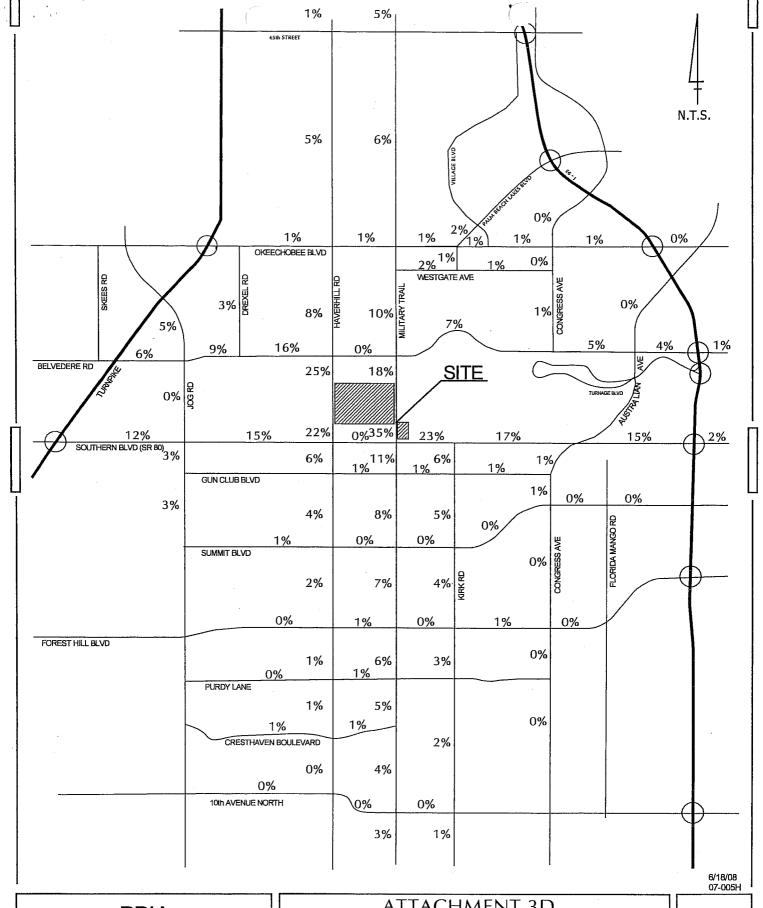

#### **Entitlement Information/Processes**

- 3) A boundary survey in compliance with State regulations (5J-17 and 472 Florida Administrative Code), dated signed and sealed within one (1) year of the submittal, and including the following elements:
  - Tied to State Plane coordinates
  - Reference to and mapping of any encumbrances as identified in a title abstract (such as an owners encumbrance report, title commitment, or title search report) dated within one (1) year.
  - The location of all existing buildings.
  - The location of all existing native trees with a diameter breast height (DBH) of 3 inches or greater and native palms with an overall clear trunk height of 8 feet or greater.
- 4) A Traffic Report addressing the proposed uses and intensity showing compliance with the County Traffic Performance Standards (TPS). The PBIA Airport Master Plan, including the subject site, has Traffic Concurrency approval for a 260 room hotel and 200,000 square feet of office as iterated in the February 18, 2009 PBIA Properties Rezoning Traffic Performance Review Analysis approval letter (Exhibit "3").
- 5) A Drainage Statement and utility statement addressing the proposed uses and intensity.
- 6) Architectural elevations and floor plans of the proposed building(s) complying with ULDC Article 5.C.1.

#### **Entitlement Information/Processes**

- A Preliminary Site Plan reflecting the proposed development program and design and complying with the requirements of the Palm Beach County Technical Manual http://www.pbcgov.com/pzb/ePZB/Tech\_Manual/EntireTM.PDF
- 3) A boundary survey in compliance with State regulations (5J-17 and 472 Florida Administrative Code), dated signed and sealed within one (1) year of the submittal, and including the following elements:
  - Tied to State Plane coordinates
  - Reference to and mapping of any encumbrances as identified in a title abstract (such as an owners encumbrance report, title commitment, or title search report) dated within one (1) year.
  - The location of all existing buildings.
  - The location of all existing native trees with a diameter breast height (DBH) of 3 inches or greater and native palms with an overall clear trunk height of 8 feet or greater.
- 4) A Traffic Report addressing the proposed uses and intensity showing compliance with the County Traffic Performance Standards (TPS). The PBIA Airport Master Plan, including the subject site, has Traffic Concurrency approval for a 260 room hotel and 200,000 square feet of office as iterated in the February 18, 2009 PBIA Properties Rezoning Traffic Performance Review Analysis approval letter.
- 5) A Drainage Statement and utility statement addressing the proposed uses and intensity.
- 6) Architectural elevations and floor plans of the proposed building(s) complying with ULDC Article 5.C.1.