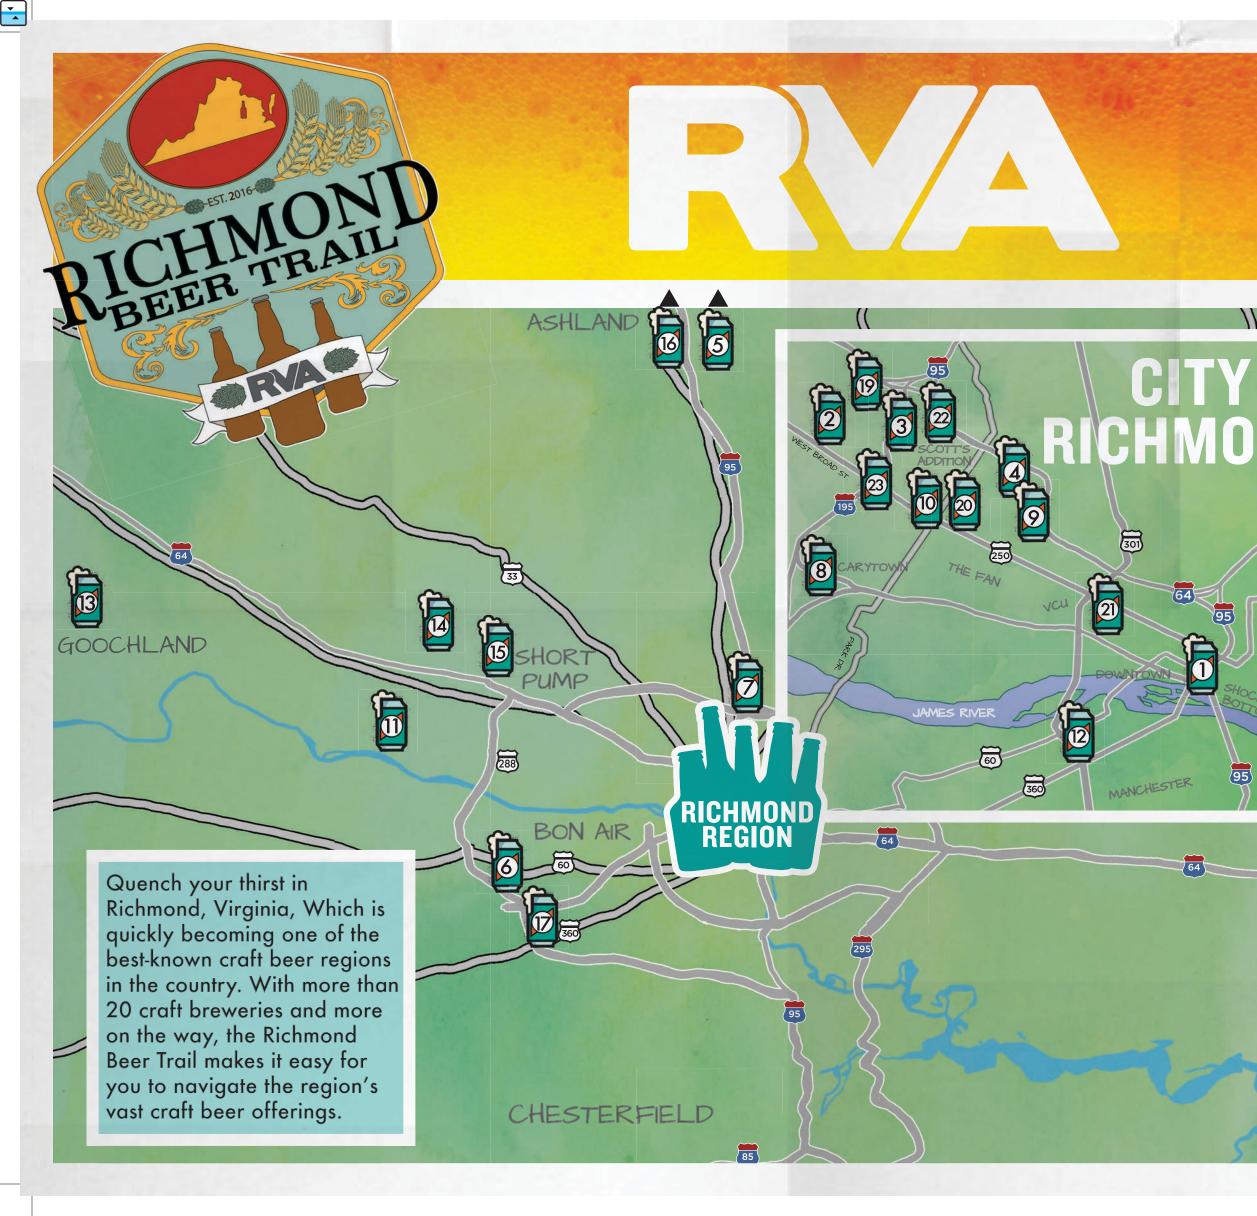

# BREWERIES

- I. 7 HILLS SEAFOOD & BREWING CO. II5 S I5th St #100, Richmond, VA 23219
- **2. THE ANSWER BREWPUB** 6008 W Broad St, Richmond, VA 23230
- **3. ARDENT CRAFT ALES** 3200 W Leigh St, Richmond, VA 23230
- **4. CASTLEBURG BREWERY AND TAPROOM** 1626 Ownby Ln, Richmond, VA 23220
- **5. CENTER OF THE UNIVERSE BREWING COMPANY** II293 Air Park Rd, Ashland, VA 23005
- 6. EXTRA BILLY'S SMOKEHOUSE & BREWERY IIIO Alverser Dr, Midlothian, VA 23113
- **7. FINAL GRAVITY BREWING COMPANY** 6118 Lakeside Ave, Richmond, VA 23228
- **8. GARDEN GROVE BREWING COMPANY** 3445 W Cary St, Richmond, VA 2322I
- **9. HARDYWOOD PARK CRAFT BREWERY** 2408-2410 Ownby Ln, Richmond, VA 23220
- **10. ISLEY BREWING COMPANY** 1715 Summit Ave, Richmond, VA 23230
- **II. KINDRED SPIRIT BREWING** I2830 W Creek Pkwy, Goochland, VA 23238
- **12. LEGEND BREWING COMPANY** 321 W 7th St, Richmond, VA 23224

**13. LICKINGHOLE CREEK CRAFT BREWERY** 4100 Knolls Point Dr, Goochland, VA 23063

- **14. MIDNIGHT BREWERY** 2410-B Granite Ridge Road, Rockville, VA 23146
- **15. ROCK BOTTOM RESTAURANT & BREWERY** I1800 W Broad St #2098, Richmond, VA 23233
- **I6. RUSTY BEAVER BREWERY** 18043 Jefferson Davis Hwy, Ruther Glen, VA 22546
- **17. STEAM BELL BEER WORKS** 1717 Oak Lake Blvd, Midlothian, VA 23112
- **18. STONE BREWING** 4300 Williamsburg Ave, Richmond, VA 23231
- **19. STRANGEWAYS BREWING** 2277A Dabney Rd, Richmond, VA 23230
- **20. THREE NOTCH'D BREWING RVA COLLAB HOUSE** 2930 W Broad St, Richmond, VA 23230

**2I. TRIPLE CROSSING BREWING** II3 S Foushee St, Richmond, VA 23220 5203 Hatcher Street, Richmond, VA 2323I

**22. VÄSEN BREWING COMPANY** 3331 W Moore St, Richmond, VA 23230

**23. THE VEIL BREWING COMPANY** I301 Roseneath Rd, Richmond, VA 23230

## RICHMOND BREWERIES UNITED

Richmond, VA has had a long love affair with craft beer. Our region's history has been intertwined with beer culture going back more than 150 years. Richmond was even the first place where beer was sold in a can back in 1935. The Richmond craft beer culture continues to make huge strides with more than 20 craft breweries and counting, and attracts an ever-increasing number of beer-focused businesses and craft beer lovers.