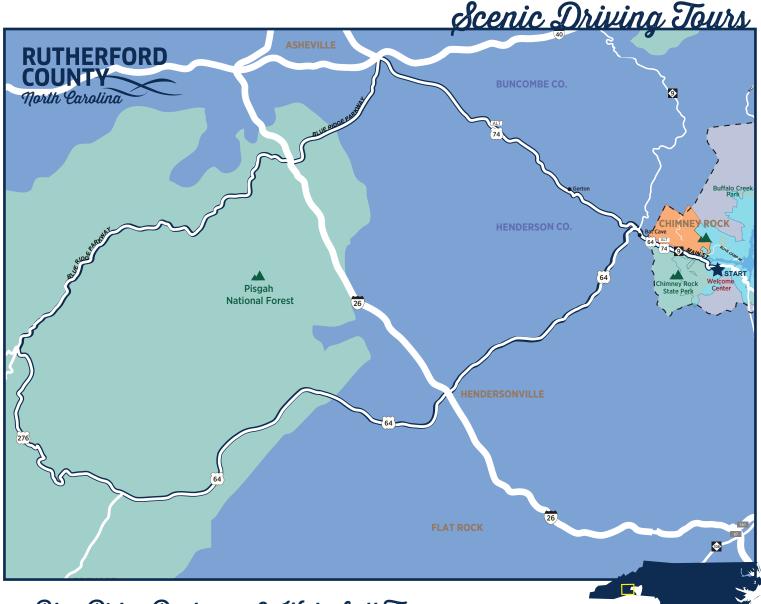

## Blue Ridge Parkway & Waterfall Tour 98.3 TOTAL MILES

The Blue Ridge Parkway Tour is an all-day trip and takes you through three counties. The higher elevations offer spectacular distant views of the splendor of the mountains.

Start at the Welcome Center in Lake Lure: 2932 Memorial Hwy, Lake Lure, NC

- » Turn RIGHT onto Memorial Highway (U.S. Hwy 74A West) toward Chimney Rock Village
- » Turn RIGHT onto the Blue Ridge Parkway entrance
- » Turn RIGHT at the stop sign onto the Blue Ridge Parkway

- » After Mile Marker #411, take EXIT for U.S. Hwy 276S
- » Stay STRAIGHT at the first stop light outside of Pisgah National Forest to get onto U.S. Hwy 64E
- » Turn RIGHT onto Memorial Highway (U.S. Hwys 9/64/74A) to complete the loop back to the Welcome Center