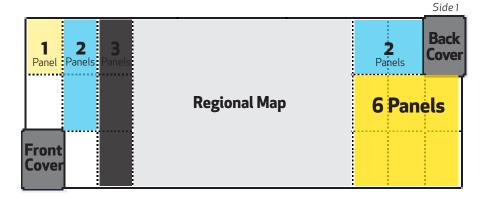

| *AD SIZES                        | PARTNER<br>RATE | NON-PARTNER<br>RATE |
|----------------------------------|-----------------|---------------------|
| 1 Panel (1.9375" W x 3.0625" H)  | \$1,500         | \$1,950             |
| 2 Panels (1.9375" W x 6.125" H)  | \$2,750         | \$3,575             |
| 3 Panels (1.9375" W x 9.25" H)   | \$4,250         | \$5,525             |
| 6 Panels (5.75" W x 9.25" H)     | \$8,500         | \$11,050            |
| Back Cover (2.125" W x 3.375" H) | \$9,000         | \$11,700            |